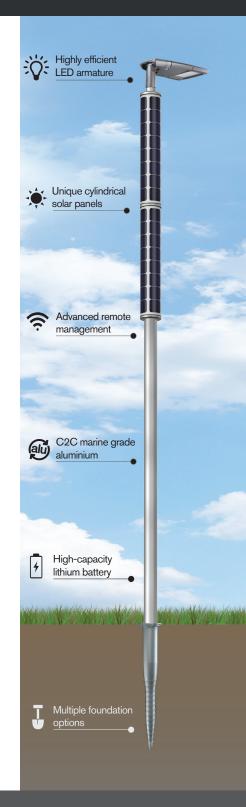

Advantages over conventional street lighting:

- Grid-independent operation, insensitive to blackouts
- No trenching required, no electricity fees, low maintenance costs
- Eco-friendly: zero emission, non-invasive installation, minimised light pollution
- (ب) Advanced remote monitoring & control
- Quick & easy installation in less than half an hour
- Easy to move, ideal for temporary locations

### Economical, reliable & smart

The Soluxio XS solar street light is powered directly by the sun. It is equipped with the most efficient solar cells on the market (>23%). The unique cylindrical solar panels always capture sunlight because dirt or water cannot accumulate on them. At night, the integrated high capacity lithium batteries use the energy to power an efficient LED light. The battery capacity is sufficient to bridge periods of bad weather, so that the light will always last through the night.

Each Soluxio XS is equipped with GSM and GPS, allowing for remote management and monitoring. The

intelligent lighting scheme automatically adapts to local weather conditions and seasons.

Because the cylindrical solar panel catches light from all directions, the pole can be placed in any orientation. The Soluxio XS is built for maximum compatibility with standardised light pole structures and can be produced and assembled locally.